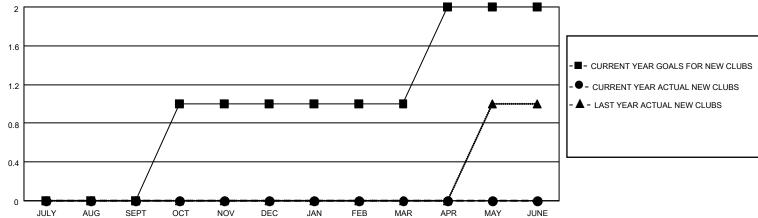

## District 11 A1

| Clubs RESULTS FOR 2021-2022 |   |   |   | Members  RESULTS FOR 2021-2022 |    |    |    |
|-----------------------------|---|---|---|--------------------------------|----|----|----|
|                             |   |   |   |                                |    |    |    |
| JULY/AUG/SEPT               | 0 | 0 | 0 | JULY/AUG/SEPT                  | 5  | 21 | 27 |
| OCT/NOV/DEC                 | 1 | 0 | 0 | OCT/NOV/DEC                    | 10 | 10 | 11 |
| JAN/FEB/MAR                 | 0 | 0 | 0 | JAN/FEB/MAR                    | 5  | 0  | 0  |
| APR/MAY/JUNE                | 1 | 0 | 0 | APR/MAY/JUNE                   | 10 | 0  | 0  |